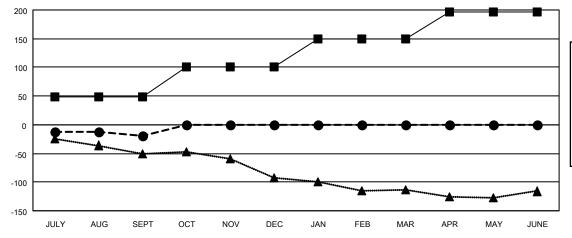

| J | Members                                     |       |              |              |                       |  |
|---|---------------------------------------------|-------|--------------|--------------|-----------------------|--|
|   | RESULTS FOR 2021-2022                       |       |              |              |                       |  |
| l | QUARTER                                     | MEMBE | R GROWTH NET | MEMBER GROWT | H DROPPED             |  |
| ı |                                             |       | GOAL         | ACTUAL       | MEMBERS ACTUAL        |  |
| ı | JULY/AUG/SEPT<br>OCT/NOV/DEC<br>JAN/FEB/MAR |       | 40           | 40           | (including transfers) |  |
| ı |                                             |       | 48           | 49           | 65                    |  |
| l |                                             |       | 53           | 0            | 0                     |  |
| l |                                             |       | 48           | 0            | 0                     |  |
| l | APR/MAY/JUI                                 | NE    | 48           | 0            | 0                     |  |
|   |                                             |       |              |              |                       |  |

## GOALS AND ACTUAL MEMBERS CUMULATIVE

| ■- | MEMBER | GROWTH | NET | GOAL |
|----|--------|--------|-----|------|
|----|--------|--------|-----|------|

- MEMBER GROWTH ACTUAL

▲ - LAST YEAR MEMBERSHIP ACTUAL