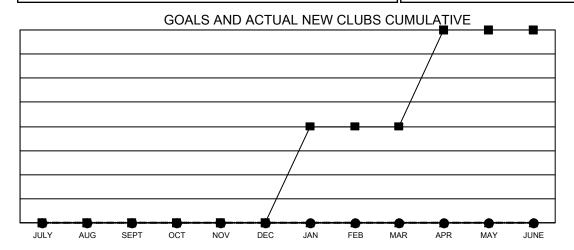

## Multiple District 38

| LOCATION: NEBRASKA |
|--------------------|
|                    |

| Clubs                 |               |           |               |  |
|-----------------------|---------------|-----------|---------------|--|
| RESULTS FOR 2021-2022 |               |           |               |  |
| QUARTER               | NEW CLUB GOAL | NEW CLUBS | DROPPED CLUBS |  |
| JULY/AUG/SEPT         | 0             | 0         | 0             |  |
| OCT/NOV/DEC           | 0             | 0         | 0             |  |
| JAN/FEB/MAR           | 2             | 0         | 0             |  |
| APR/MAY/JUNE          | 2             | 0         | 0             |  |

■- CURRENT YEAR GOALS FOR NEW CLUBS

- ■ - CURRENT YEAR ACTUAL NEW CLUBS

· ▲ - LAST YEAR ACTUAL NEW CLUBS